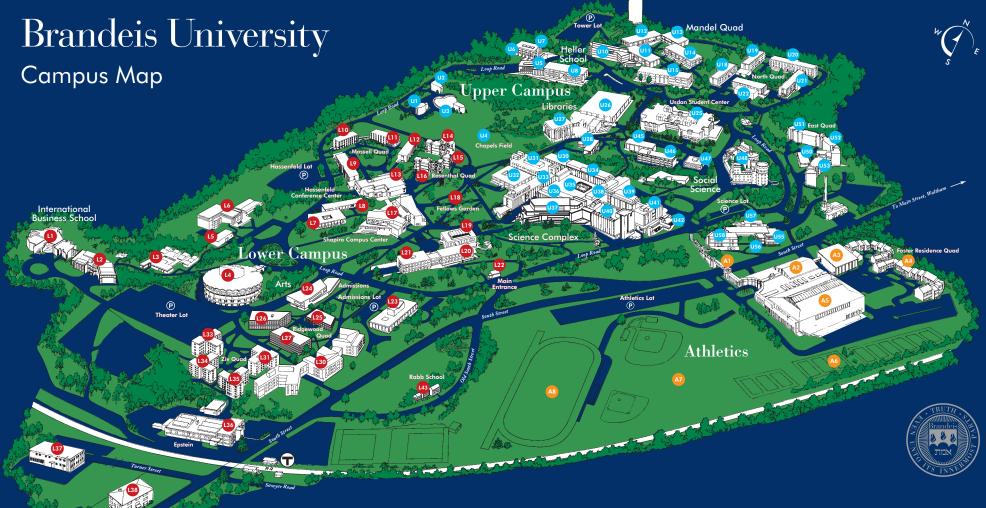

## Lower Campus •

| 60 Turner Street                     | L37   | The Rabb School                     | L43 |
|--------------------------------------|-------|-------------------------------------|-----|
| 567 South Street Apartments          | L38   | Renfield Residence Hall             | LTT |
| Bernstein-Marcus                     | L21   | Ridgewood Residence Hall A          | L25 |
| Administration Center                |       | Ridgewood Residence Hall B          | L26 |
| Coffman Residence Hall               | L41   | Ridgewood Residence Hall C          | L27 |
| Cohen Residence Hall                 | L42   | The Rose Art Museum                 | L6  |
| Deroy Residence Hall                 | L10   | Rosenthal Residence Hall East       | L15 |
| Epstein Building                     | L36   | Rosenthal Residence Hall North      | L14 |
| Faculty Center                       | L7    | Rosenthal Residence Hall South      | L16 |
| Faculty Lodge                        | L8    | Sachar International Center         | L1  |
| Fellows Garden                       | L18   | Carl and Ruth Shapiro               | L24 |
| Goldman-Schwartz Fine Arts           | L3    | Admissions Center (Opens Fall 2009) | LZ4 |
| Gryzmish Center                      | L19   | Carl and Ruth Shapiro               | L17 |
| Hassenfeld Conference Center         | L13   | Campus Center                       | L17 |
| International Business School        | L1,L2 | Shapiro Residence Hall              | L9  |
| Irving Presidential Enclave          | L20   | Sherman Hall                        | L13 |
| Lemberg Academic Center              | L2    | Slosberg Music Center               | L23 |
| Lewis Residence Hall                 | L40   | Spingold Theater Center             | L4  |
| Main Entrance                        | L22   | Usen Residence Hall                 | L12 |
| Information Booth                    | LZZ   | Village Residence Hall              | L30 |
| May Residence Hall                   | L39   | Ziv Residence Hall A                | L33 |
| Mazer Residence Hall                 | L35   | Ziv Residence Hall B                | L34 |
| Pollack Fine Arts<br>Teaching Center | L5    | Ziv Residence Hall D                | L31 |

## Upper Campus •

|   | Abelson-Bass-Yalem           |
|---|------------------------------|
|   | Bassine Science Building     |
|   | Berlin Chapel                |
|   | Bethlehem Chapel             |
|   | Brown Social Science Cent    |
|   | Cable Residence Hall         |
|   | Chapels Field                |
|   | Edison-Lecks Science Build   |
|   | Farber Library               |
|   | Feldberg                     |
|   | Communications Center        |
|   | Foster Bio-Medical           |
|   | Research Center              |
|   | Friedland Life Science Build |
| Ì | Gerstenzang Science Libra    |
|   | Goldfarb Library             |
|   | Golding Judaic Center        |
|   | Golding Health Center        |
|   | Goldsmith Building           |
|   | Gordon Residence Hall        |
|   | Harlan Chapel                |
|   | Hassenfeld-Krivoff           |
|   | Residence Hall               |
|   | Heller-Brown Building        |

| U33       | The Heller School for                                | U5,L |
|-----------|------------------------------------------------------|------|
| U34       | Social Policy and Management                         | 00,0 |
| Ul        | Intercultural Center, Swig Hall                      | U50  |
| U3        | Kalman Science Building                              | U38  |
| U46       | Kosow-Wolfson-Rosensweig                             | U42  |
| U21       | Kutz Hall                                            | U22  |
| U4        | Lemberg Hall,<br>Lemberg Children's Center           | U47  |
| U36       | Lown School of Near Eastern                          |      |
| U27       | and Judaic Studies                                   | U13  |
| U32       | Mailman House                                        | U58  |
| U41       | Mandel Center for<br>Studies in Jewish Education     | U6   |
| U39       | Mandel Center for                                    | U10  |
| U35       | the Humanities (Opens Fall 2010)                     | 010  |
| U26       | Olin-Sang American                                   | Ull  |
| U12       | Pearlman Hall                                        | U28  |
| U55       | Rabb Graduate Center                                 | U15  |
| U30       | Reitman Residence Hall                               | U20  |
| U19<br>U2 | Rosenstiel Basic Medical<br>Sciences Research Center | U40  |
| U51       | Rubenstein-Pomerantz                                 | U53  |

| Schneider Building              | U5  |
|---------------------------------|-----|
| Scheffres Residence Hall        | U18 |
| Schwartz Hall                   | U45 |
| Abraham Shapiro                 | U7  |
| Academic Complex                | ٥,  |
| Carl J. Shapiro                 | U37 |
| Science Center                  | 037 |
| Shapiro Brothers Residence Hall | U52 |
| Shiffman Humanities Center      | U14 |
| Stoneman Infirmary              | U57 |
| and Public Safety               | 03/ |
| Landsman Research Facility      | U56 |
| Usdan Student Center            | U25 |
| Usen Castle                     | U48 |
| Volen National Center           | U31 |
| for Complex Systems             | 031 |

| letics |   |
|--------|---|
| PTIME  | _ |
|        |   |

| Foster Residence Quad       | A  |
|-----------------------------|----|
| Gordon Field                | A8 |
| Gosman Sports               | Aŝ |
| and Convocation Center      |    |
| Linsey Sports Center (Pool) | A3 |
| Marcus Field                | Αī |
| Rieger Tennis Courts        | Ać |
| Shapiro Athletic Center     | A2 |
| Squire Bridge               | Αī |
|                             |    |