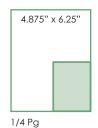

#### **Mechanicals**

| SAMPLE SIZE                        | WIDTH x HEIGHT                    |  |  |
|------------------------------------|-----------------------------------|--|--|
| Center Spread                      | . 20.5" x 12.75"                  |  |  |
| Full Page                          | . 10'' x 12.75"                   |  |  |
| 1/2 page                           | . 4.875" x 12.75" or 10" x 6.25"  |  |  |
| 1/4 page                           | . 4.875" x 6.25"                  |  |  |
| 1/8 page                           | . 3.25" x 4.75" or 4.875" x 3.25" |  |  |
| 1/10 page                          | . 3.25" x 3.75"                   |  |  |
| Business Card Premium3.25" x 2.75" |                                   |  |  |
| Business Card Junior               | .3.25" x 1.75"                    |  |  |
| Other sizes available. Ra          | tes are per insertion.            |  |  |