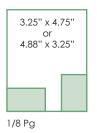

#### **Mechanicals**

| SAMPLE SIZE                        | WIDTH x HEIGHT                    |  |  |
|------------------------------------|-----------------------------------|--|--|
| Center Spread                      | . 20.5" x 12.75"                  |  |  |
| Full Page                          | . 10'' x 12.75"                   |  |  |
| 1/2 page                           | . 4.875" x 12.75" or 10" x 6.25"  |  |  |
| 1/4 page                           | . 4.875" x 6.25"                  |  |  |
| 1/8 page                           | . 3.25" x 4.75" or 4.875" x 3.25" |  |  |
| 1/10 page                          | . 3.25" x 3.75"                   |  |  |
| Business Card Premium3.25" x 2.75" |                                   |  |  |
| Business Card Junior               | .3.25" x 1.75"                    |  |  |
| Other sizes available. Ra          | tes are per insertion.            |  |  |