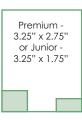

#### **Mechanicals**

| SAMPLE SIZE                        | WIDTH x HEIGHT                    |  |  |
|------------------------------------|-----------------------------------|--|--|
| Center Spread                      | . 20.5" x 12.75"                  |  |  |
| Full Page                          | . 10'' x 12.75"                   |  |  |
| 1/2 page                           | . 4.875" x 12.75" or 10" x 6.25"  |  |  |
| 1/4 page                           | . 4.875" x 6.25"                  |  |  |
| 1/8 page                           | . 3.25" x 4.75" or 4.875" x 3.25" |  |  |
| 1/10 page                          | . 3.25" x 3.75"                   |  |  |
| Business Card Premium3.25" x 2.75" |                                   |  |  |
| Business Card Junior               | .3.25" x 1.75"                    |  |  |
| Other sizes available. Ra          | tes are per insertion.            |  |  |