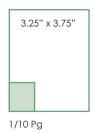

#### **Mechanicals**

| SAMPLE SIZE                        | WIDTH x HEIGHT                    |  |  |
|------------------------------------|-----------------------------------|--|--|
| Center Spread                      | . 20.5" x 12.75"                  |  |  |
| Full Page                          | . 10'' x 12.75"                   |  |  |
| 1/2 page                           | . 4.875" x 12.75" or 10" x 6.25"  |  |  |
| 1/4 page                           | . 4.875" x 6.25"                  |  |  |
| 1/8 page                           | . 3.25" x 4.75" or 4.875" x 3.25" |  |  |
| 1/10 page                          | . 3.25" x 3.75"                   |  |  |
| Business Card Premium3.25" x 2.75" |                                   |  |  |
| Business Card Junior               | .3.25" x 1.75"                    |  |  |
| Other sizes available. Ra          | tes are per insertion.            |  |  |